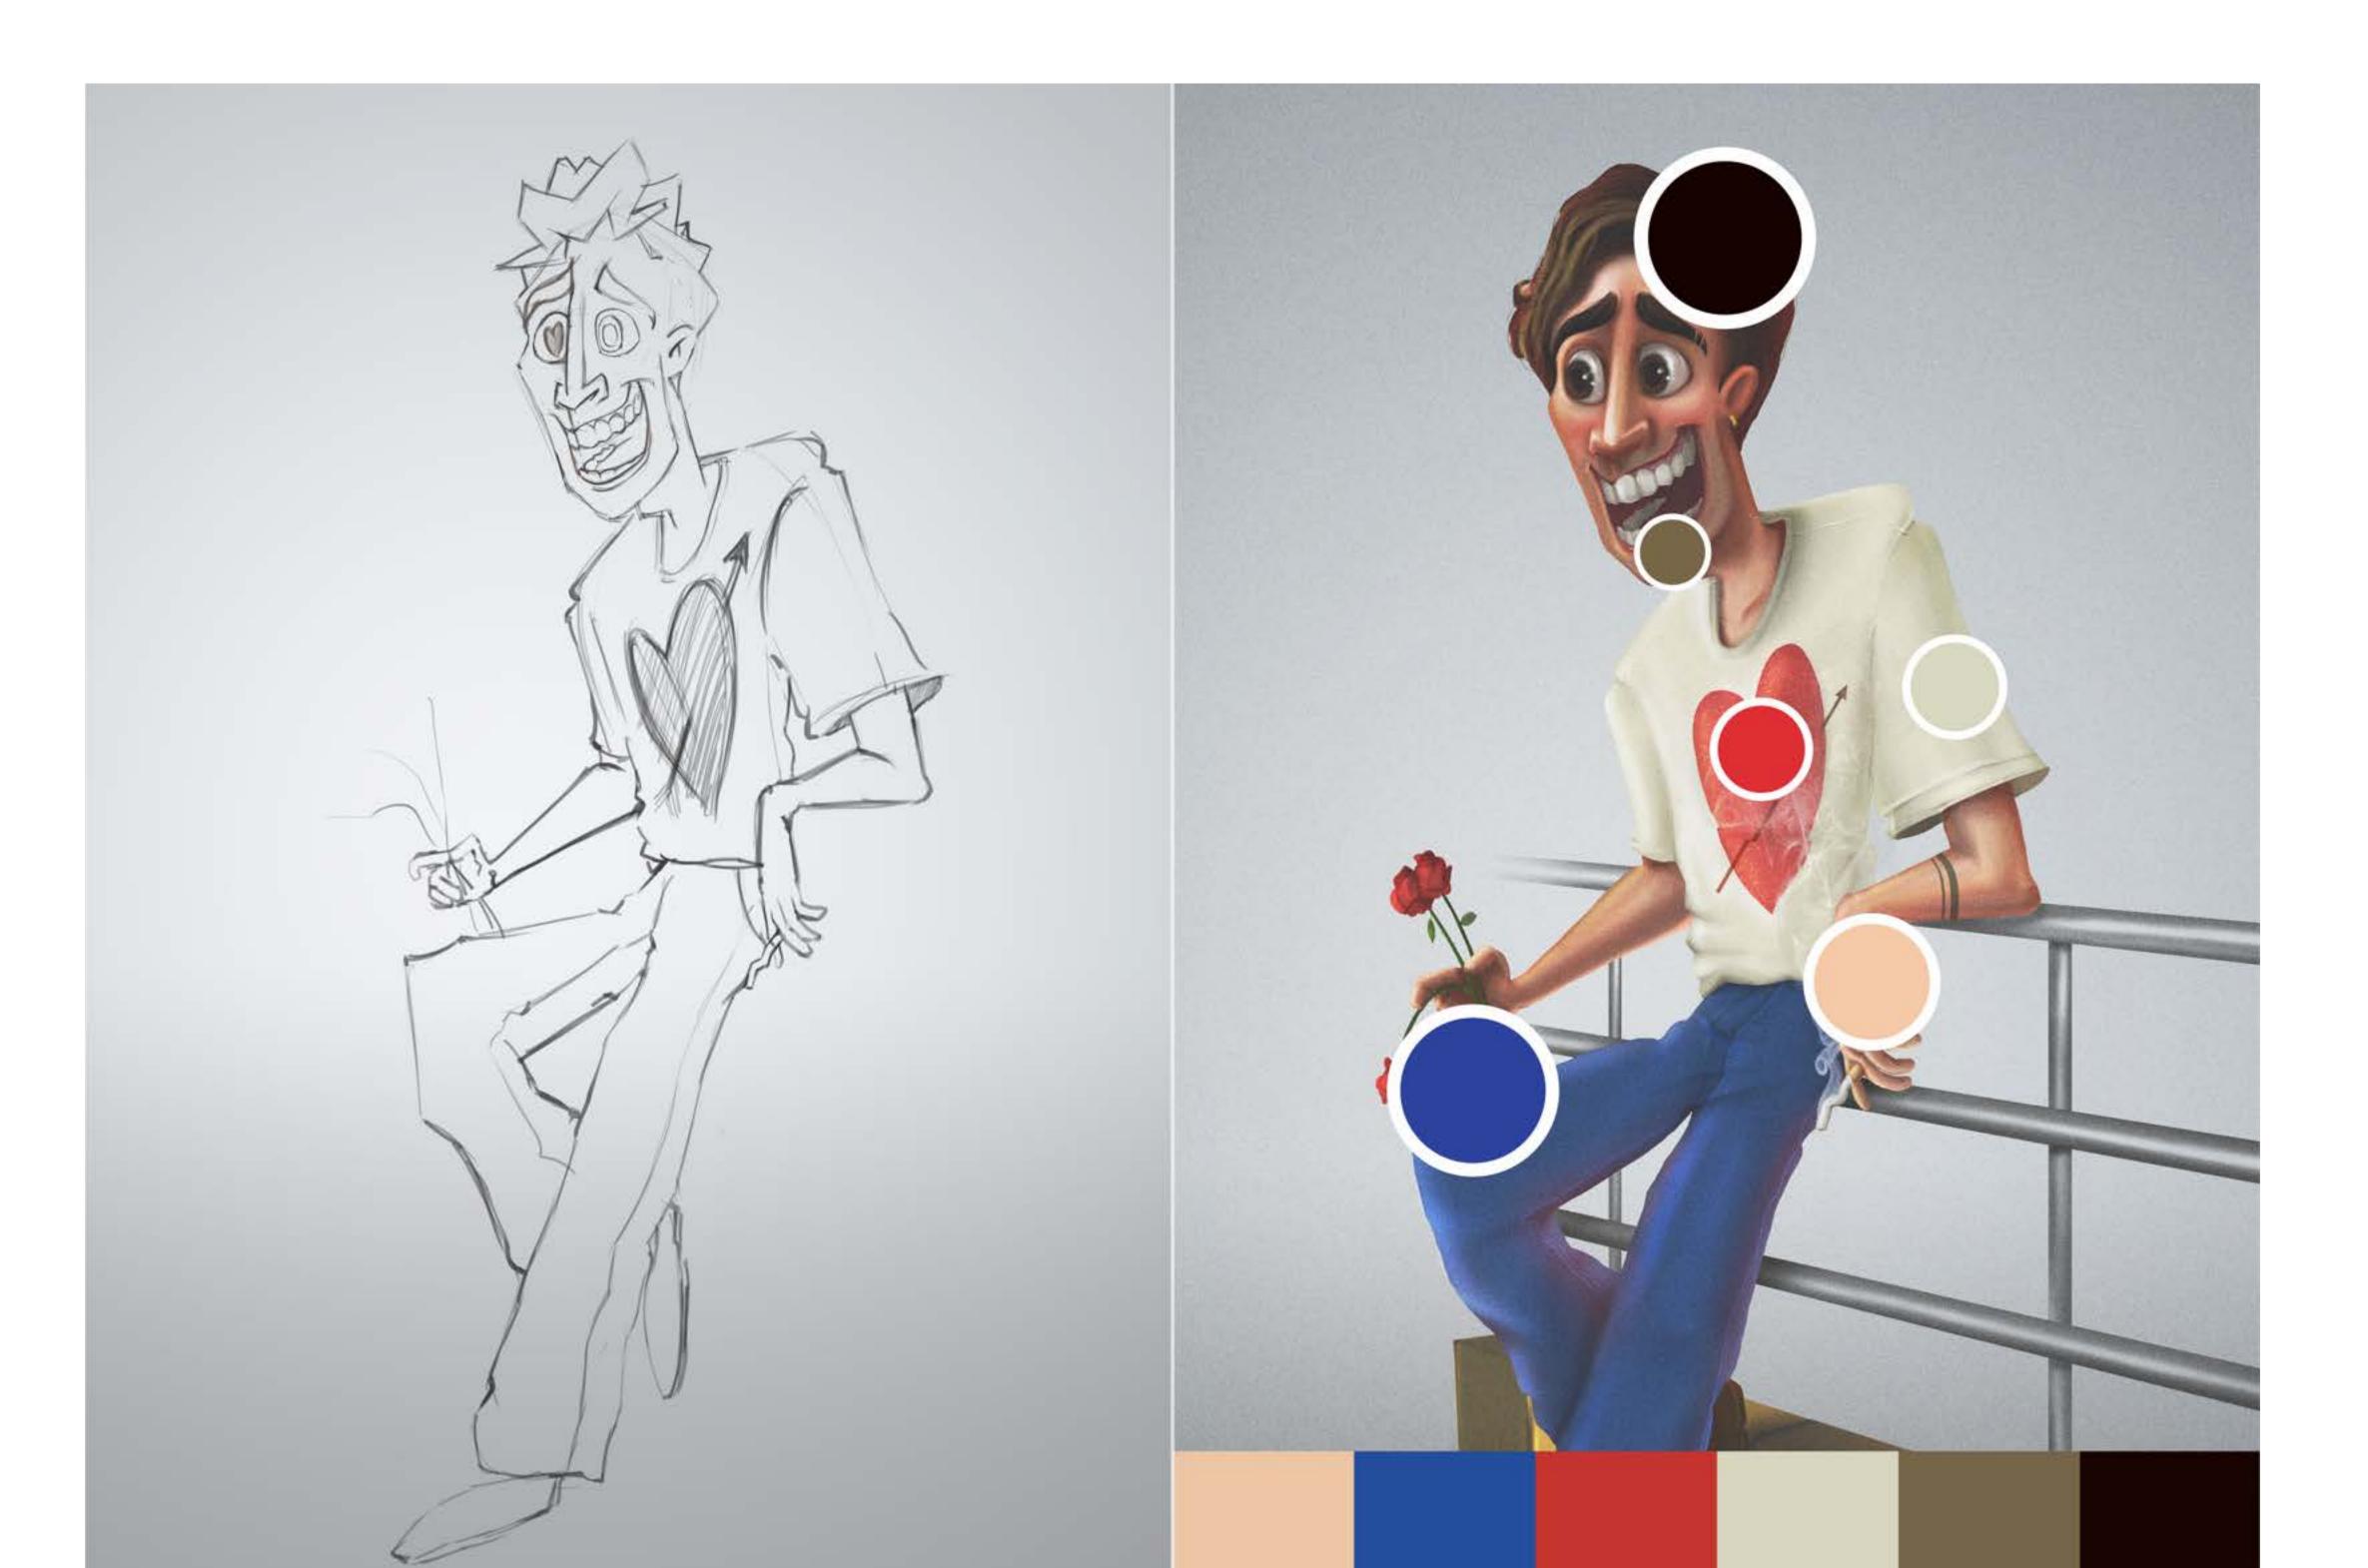

## Road Romeo Character Design

This illustration was part of my college assignment to design a "Roadside Romeo" character. My concept captures the quintessential charm and quirks of this archetype. The character is depicted holding a rose, dressed in a playful Romeo-style T-shirt with a heart-and-arrow motif, leaning casually against a railing, and scanning the scene for potential attention. To add authenticity and grit, I included subtle details like spit splashes on the pavement and a cigarette butt, evoking the imperfect charisma of a roadside admirer. This project allowed me to blend humor, personality, and storytelling through expressive character design.