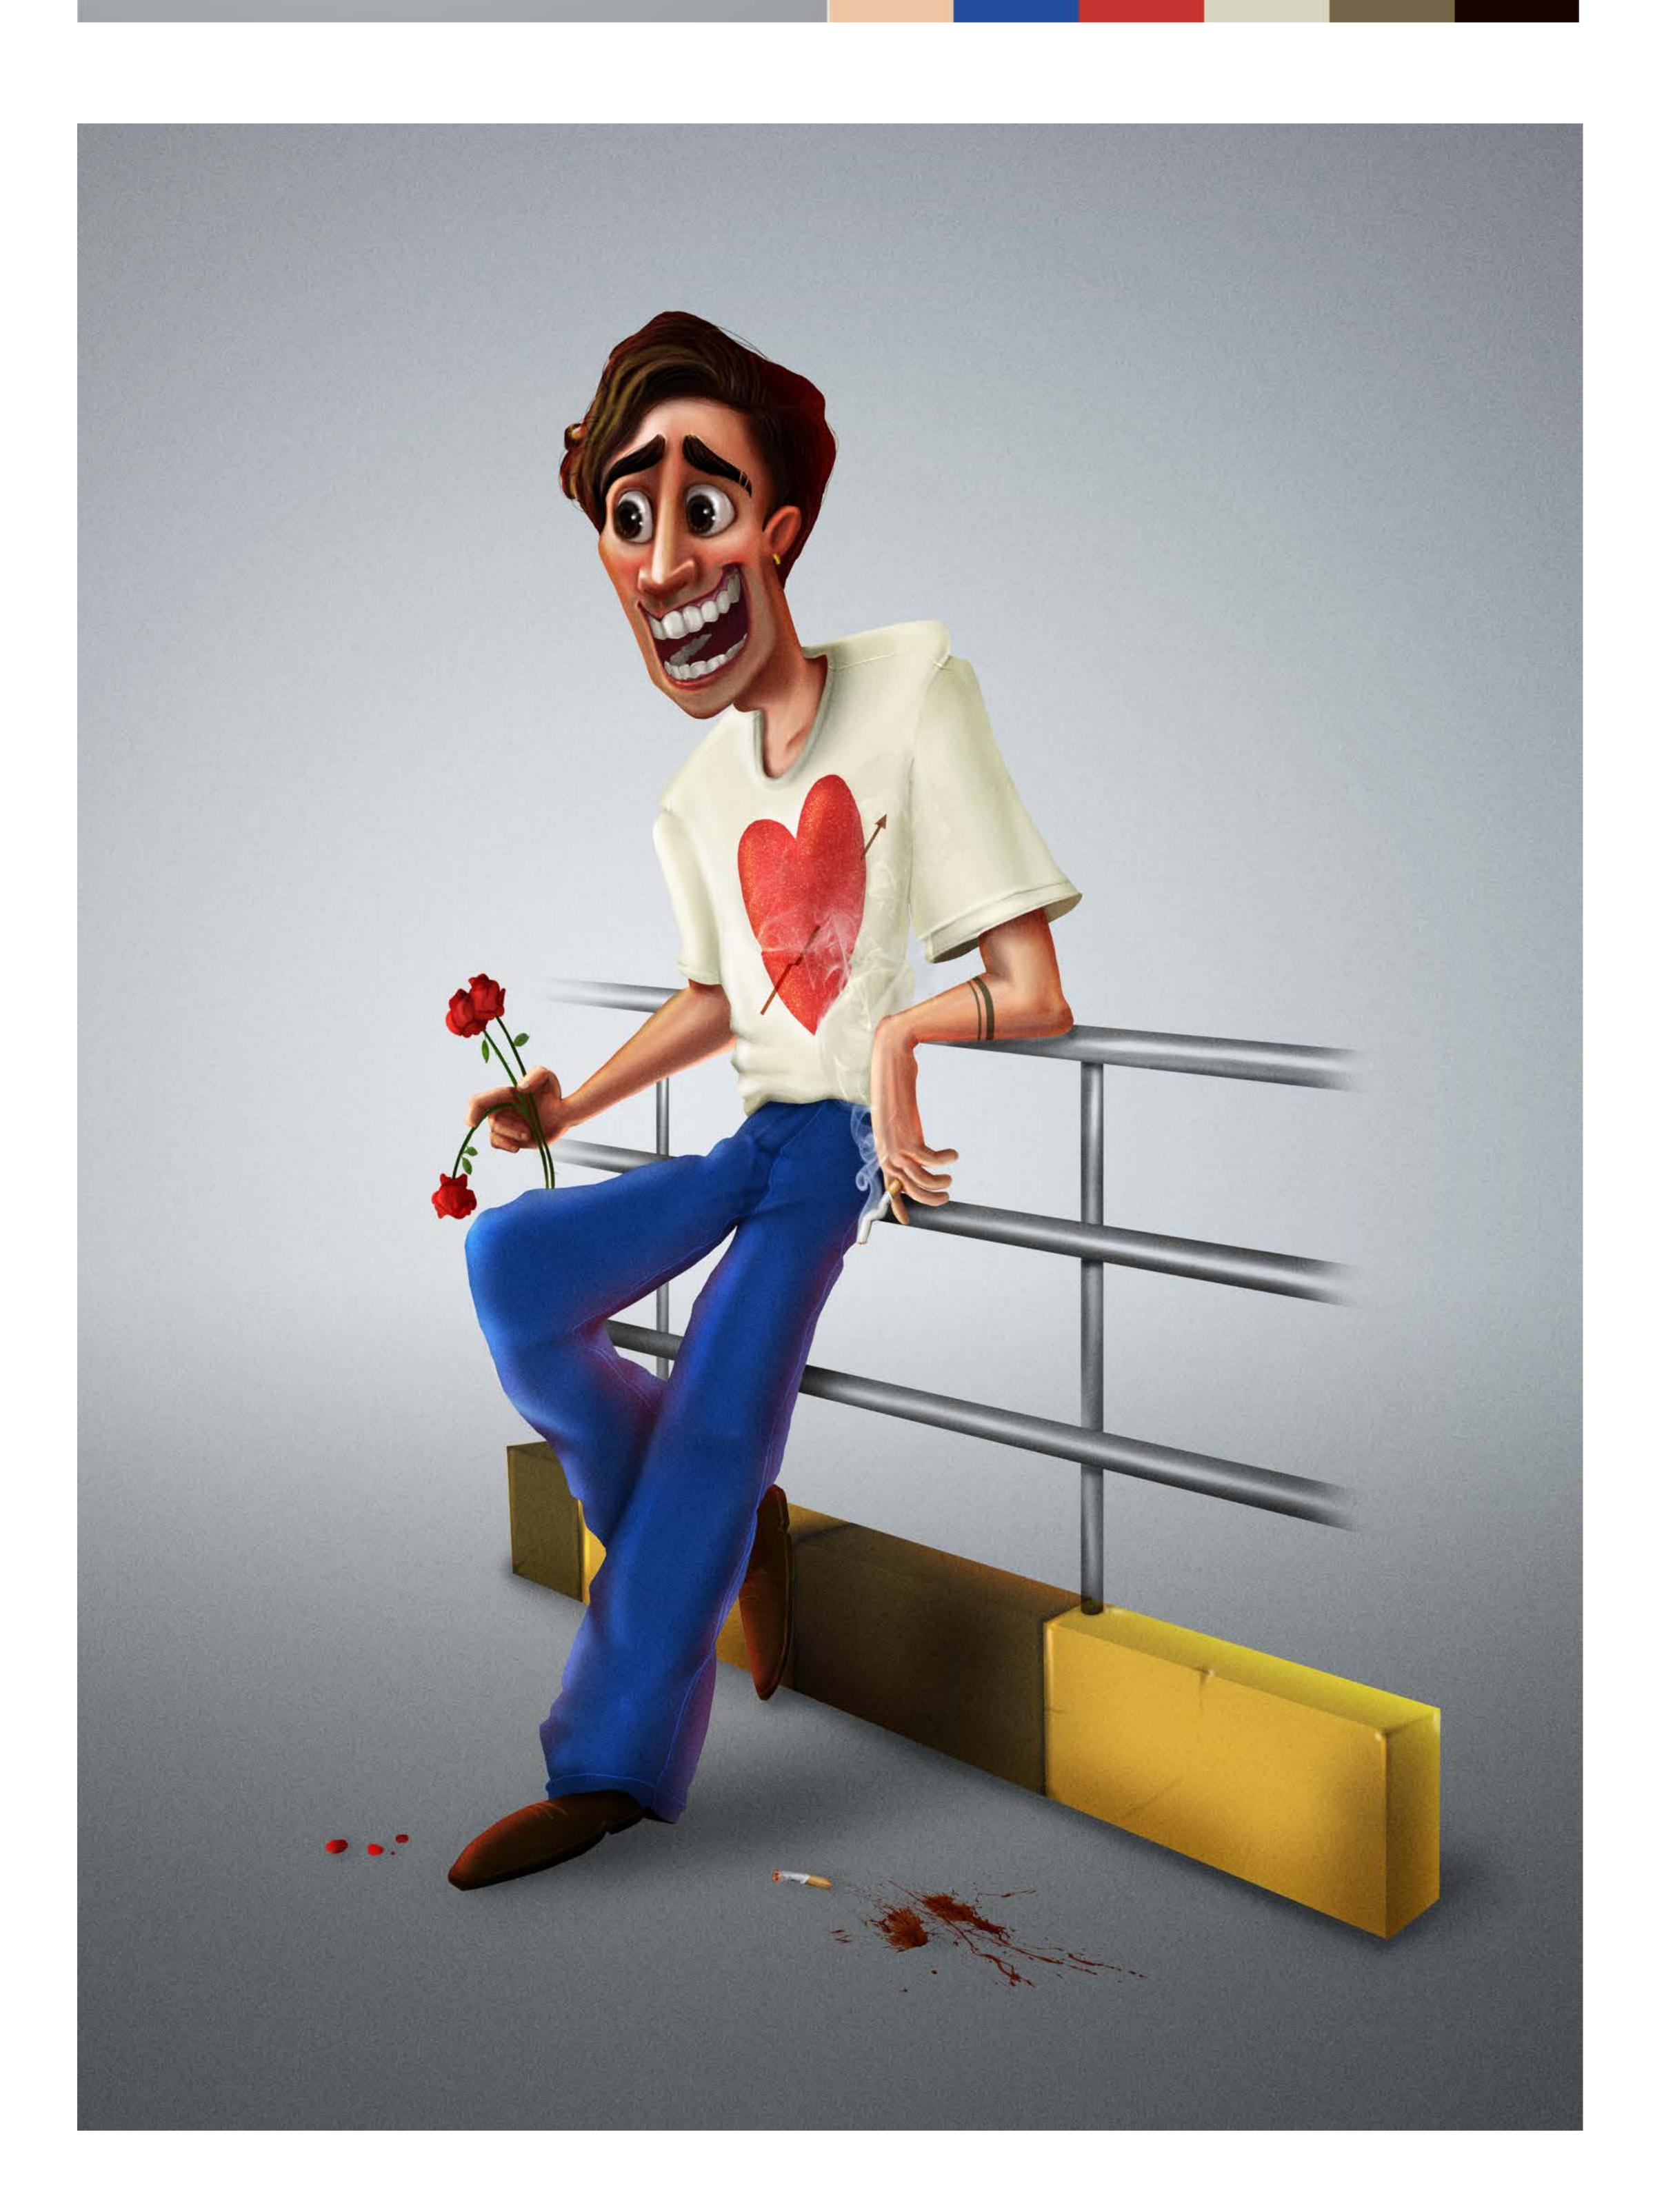

## Road Romeo Character Design

This illustration was part of my college assignment to design a "Roadside Romeo" character. My concept captures the quintessential charm and quirks of this archetype. The character is depicted holding a rose, dressed in a playful Romeo-style T-shirt with a heart-and-arrow motif, leaning casually against a railing, and scanning the scene for potential attention. To add authenticity and grit, I included subtle details like spit splashes on the pavement and a cigarette butt, evoking the imperfect charisma of a roadside admirer. This project allowed me to blend humor, personality, and storytelling through expressive character design.